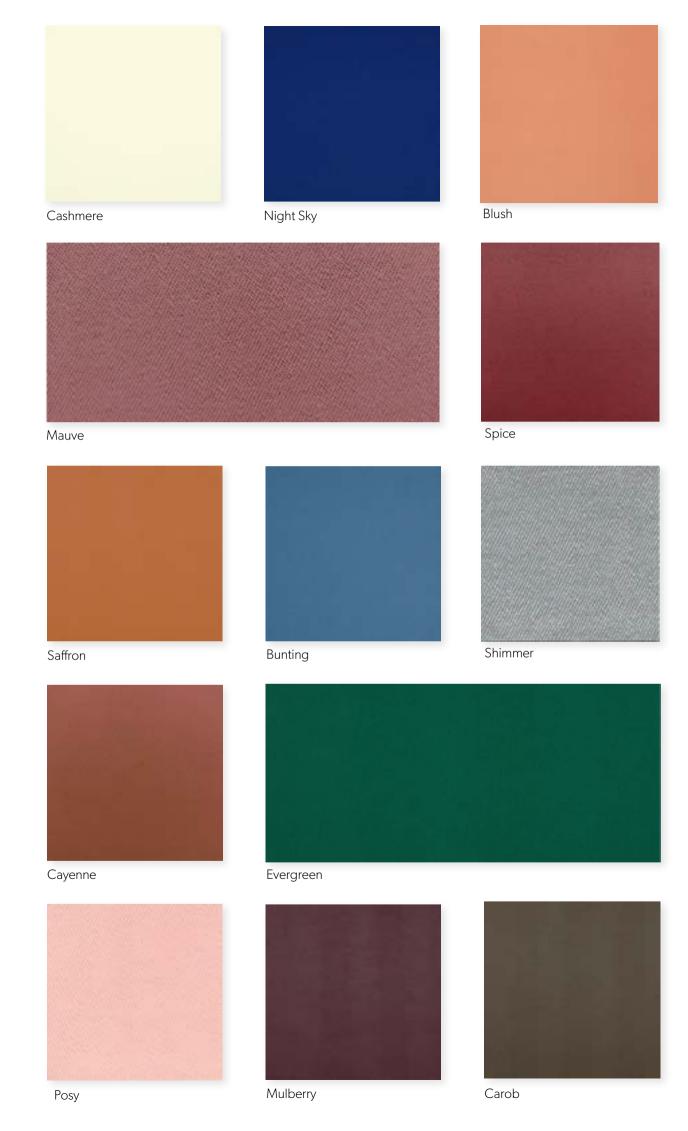

#### Chieftain Pasha

Soft luxurious vinyl fabric in a range of gentle complementary tones

Chablis

Pasha is a soft, lightweight addition to the Chieftain range. Its unusual grain makes it feel akin to woven linen and its soft handle and pliability make it a favourite with upholsterers.

This faux leather is also high-performance and can provide peace of mind for those who specify if for use in high-traffic areas.

Pasha's delicate colour palette and muted tones have been chosen to complement its luxurious handle.