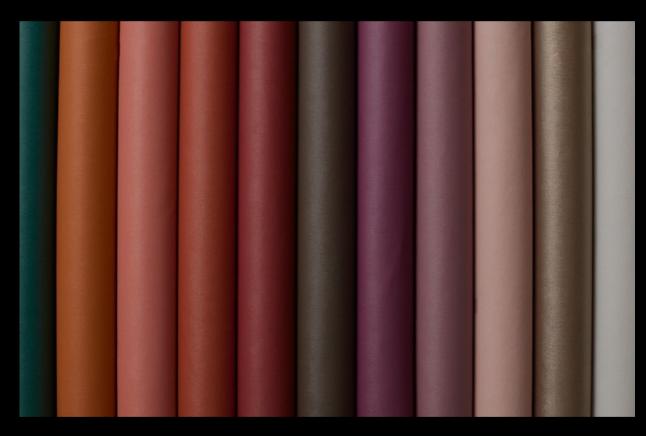

#### Chieftain Pasha

Soft luxurious vinyl fabric in a range of gentle complementary tones

Chablis

Pasha is a soft, lightweight addition to the Chieftain range. Its unusual grain makes it feel akin to woven linen and its soft handle and pliability make it a favourite with upholsterers.

This faux leather is also high-performance and can provide peace of mind for those who specify if for use in high-traffic areas.

Pasha's delicate colour palette and muted tones have been chosen to complement its luxurious handle.