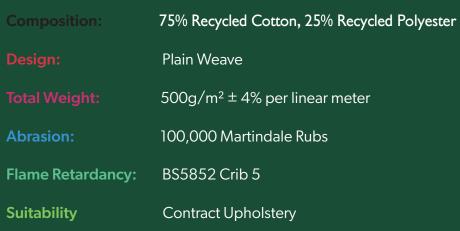

# chieftainfabrics



### Earthly 100% GRS Certified Dye-Free Fabric











100% Recycled

No Dyes Used GRS Certified





Wash and Care: Earthly should be cleaned regularly. Remove spillages promptly with an absorbent dry cloth. Solid stains should be removed gently first, before being wiped with a damp cloth in a circular motion. It is essential that all residue is removed from the surface. Do not leave liquids in situ. Do not use solvents, abrasives, synthetic detergents, wax polishes or aerosol sprays. For more information please visit our website www.chieftainfabrics.com

**Disclaimer:** Buying this fabric is a responsible choice. Earthly is produced with yarns that are GRS certified, which is an international voluntary standard that sets requirements for third-party certification of recycled input and chain of custody. This process allows for the re-circulation and increased use of recycled materials.