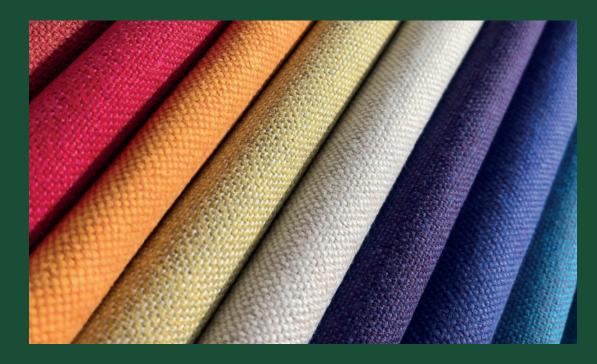

# chieftainfabrics



### Earthly 100% GRS Certified Dye-Free Fabric











100% Recycled

No Dyes Used GRS Certified





Wash and Care: Earthly should be cleaned regularly. Remove spillages promptly with an absorbent dry cloth. Solid stains should be removed gently first, before being wiped with a damp cloth in a circular motion. It is essential that all residue is removed from the surface. Do not leave liquids in situ. Do not use solvents, abrasives, synthetic detergents, wax polishes or aerosol sprays. For more information please visit our website www.chieftainfabrics.com

**Disclaimer:** Buying this fabric is a responsible choice. Earthly is produced with yarns that are GRS certified, which is an international voluntary standard that sets requirements for third-party certification of recycled input a